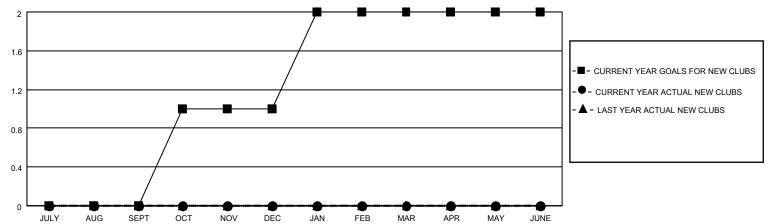

## GOALS AND ACTUAL NEW CLUBS CUMULATIVE

## MONTHLY MEMBERSHIP PROGRESS REPORT

LOCATION VIRGINIA District 24 I Results as of: 1/31/2023

| Clubs RESULTS FOR 2022-2023 |   |   |   | Members RESULTS FOR 2022-2023 |    |    |    |
|-----------------------------|---|---|---|-------------------------------|----|----|----|
|                             |   |   |   |                               |    |    |    |
| JULY/AUG/SEPT               | 0 | 0 | 0 | JULY/AUG/SEPT                 | 60 | 33 | 61 |
| OCT/NOV/DEC                 | 1 | 0 | 1 | OCT/NOV/DEC                   | 60 | 44 | 73 |
| JAN/FEB/MAR                 | 1 | 0 | 0 | JAN/FEB/MAR                   | 60 | 18 | 25 |
| APR/MAY/JUNE                | 0 | 0 | 0 | APR/MAY/JUNE                  | 60 | 0  | 0  |