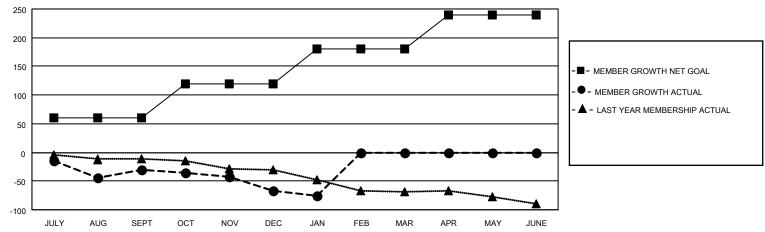

## GOALS AND ACTUAL MEMBERS CUMULATIVE

| DROPPED CLUBS: 1 |     | 32 CLUBS OF 89 ADDED 1 OR<br>MORE NEW MEMBERS | GENDER DISTRIBUTION                 |                           |  |
|------------------|-----|-----------------------------------------------|-------------------------------------|---------------------------|--|
|                  |     | WORL NEW WEIWIBERS                            | MALE                                | 1,156 (63.69%)            |  |
|                  |     |                                               | FEMALE<br>NON BINARY                | 659 (36.31%)<br>0 (0.00%) |  |
| DROPPED MEMBERS  |     |                                               | PREFER NOT TO ANSWER                | 0 (0.00%)                 |  |
| DECEASED         | 31  |                                               | PREFER NOT TO ANSWER                | 0 (0.00 %)                |  |
| CLUB CANCELLED   | 17  | CLICK HERE FOR CUMULATIVE                     | TOTAL FAMILY UNIT MEMBERS           | 269                       |  |
| OTHER            | 112 | MEMBERSHIP DATA                               |                                     |                           |  |
| TOTAL            | 160 |                                               | FAMILY MEMBERS PAYING HALF DUES 136 |                           |  |
|                  |     |                                               |                                     |                           |  |

## MONTHLY MEMBERSHIP PROGRESS REPORT

LOCATION VIRGINIA District 24 I Results as of: 1/31/2023

| Clubs RESULTS FOR 2022-2023 |   |   |   | Members RESULTS FOR 2022-2023 |    |    |    |
|-----------------------------|---|---|---|-------------------------------|----|----|----|
|                             |   |   |   |                               |    |    |    |
| JULY/AUG/SEPT               | 0 | 0 | 0 | JULY/AUG/SEPT                 | 60 | 33 | 61 |
| OCT/NOV/DEC                 | 1 | 0 | 1 | OCT/NOV/DEC                   | 60 | 44 | 73 |
| JAN/FEB/MAR                 | 1 | 0 | 0 | JAN/FEB/MAR                   | 60 | 18 | 25 |
| APR/MAY/JUNE                | 0 | 0 | 0 | APR/MAY/JUNE                  | 60 | 0  | 0  |